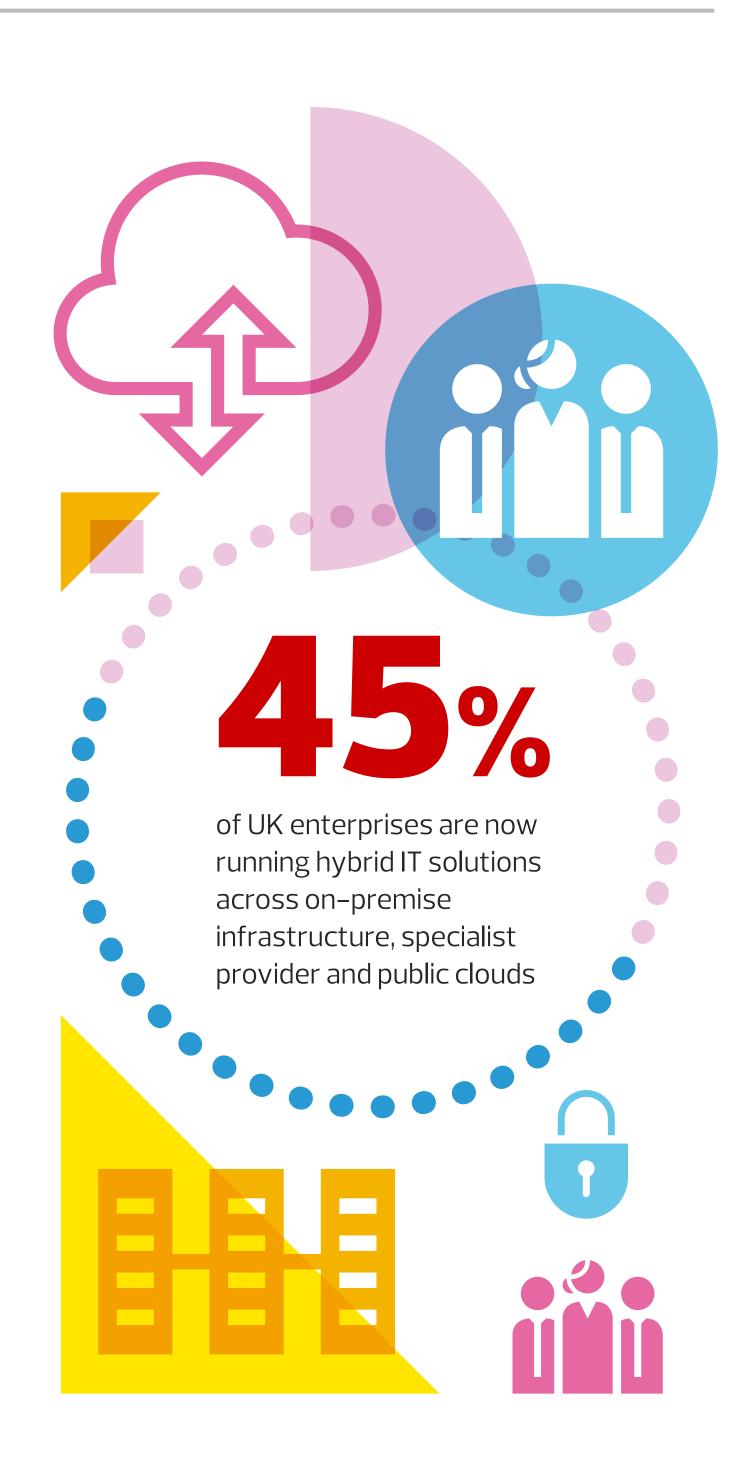

## HYBRID CLOUD ADOPTION – DON'T GET LEFT BEHIND







## PRIMARY MOTIVATION FOR CLOUD ADOPTION WITHIN THE UK



Security



Flexibility



Cost savings



Ease of use



Scalability





CDW is an IT solutions, managed and cloud services provider delivering modern seamless infrastructure that is aligned with business demand. As enablers of cloud solutions, we guide and support your company through the journey to the cloud, orchestrating technology solutions for companies across the UK.

## UK.CDW.COM

NetApp is the world's largest independent enterprise data management vendor and have been experts in data for 25 years. Organisations worldwide count on NetApp for software, systems and services to manage and store data, helping customers capitalise on the value of their data in the hybrid cloud.