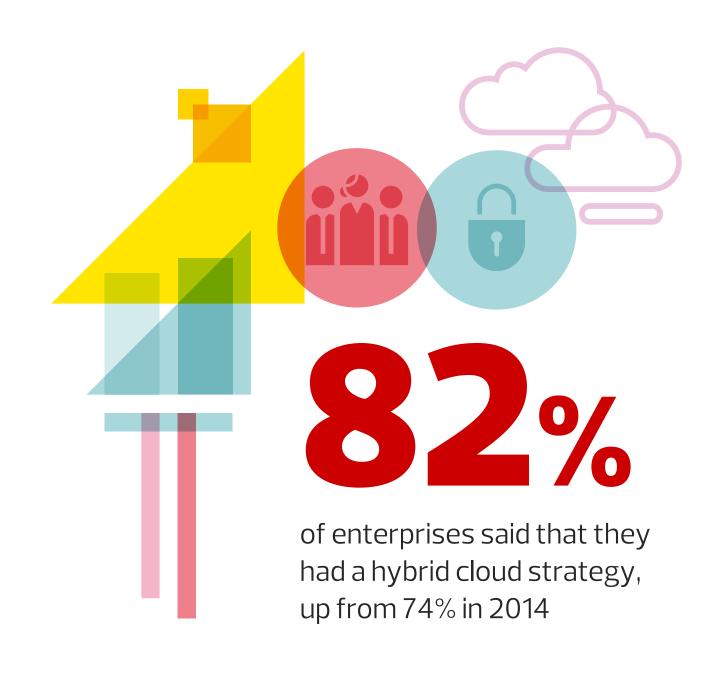

## HYBRID CLOUD ADOPTION – DON'T GET LEFT BEHIND







## PRIMARY MOTIVATION FOR CLOUD ADOPTION WITHIN THE UK



Security



Flexibility



Cost savings



Ease of use



Scalability





CDW is an IT solutions, managed and cloud services provider delivering modern seamless infrastructure that is aligned with business demand. As enablers of cloud solutions, we guide and support your company through the journey to the cloud, orchestrating technology solutions for companies across the UK.

## UK.CDW.COM

NetApp is the world's largest independent enterprise data management vendor and have been experts in data for 25 years. Organisations worldwide count on NetApp for software, systems and services to manage and store data, helping customers capitalise on the value of their data in the hybrid cloud.