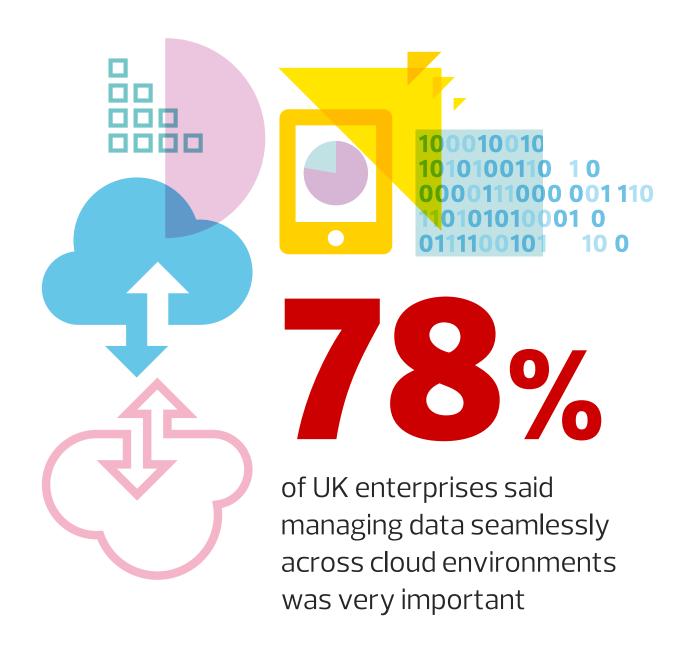

## HYBRID CLOUD ADOPTION – DON'T GET LEFT BEHIND







## PRIMARY MOTIVATION FOR CLOUD ADOPTION WITHIN THE UK



Security



Flexibility



Cost savings



Ease of use



Scalability





CDW is an IT solutions, managed and cloud services provider delivering modern seamless infrastructure that is aligned with business demand. As enablers of cloud solutions, we guide and support your company through the journey to the cloud, orchestrating technology solutions for companies across the UK.

## UK.CDW.COM

NetApp is the world's largest independent enterprise data management vendor and have been experts in data for 25 years. Organisations worldwide count on NetApp for software, systems and services to manage and store data, helping customers capitalise on the value of their data in the hybrid cloud.