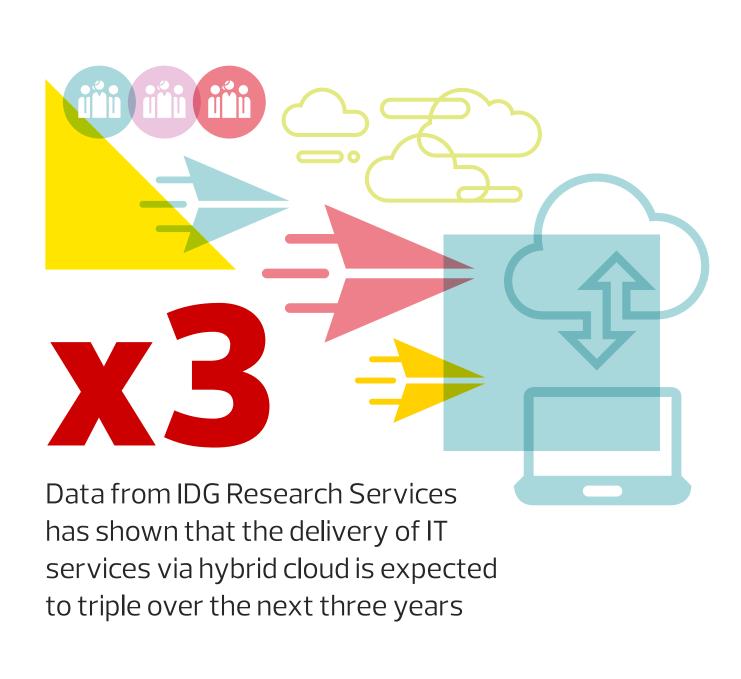

## HYBRID CLOUD ADOPTION – DON'T GET LEFT BEHIND







## PRIMARY MOTIVATION FOR CLOUD ADOPTION WITHIN THE UK



Security



Flexibility



Cost savings



Ease of use



Scalability





CDW is an IT solutions, managed and cloud services provider delivering modern seamless infrastructure that is aligned with business demand. As enablers of cloud solutions, we guide and support your company through the journey to the cloud, orchestrating technology solutions for companies across the UK.

## UK.CDW.COM

NetApp is the world's largest independent enterprise data management vendor and have been experts in data for 25 years. Organisations worldwide count on NetApp for software, systems and services to manage and store data, helping customers capitalise on the value of their data in the hybrid cloud.